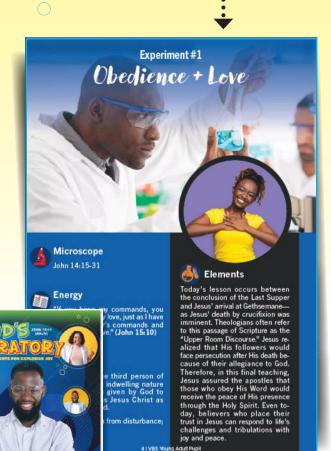

### **MIDDLE SCHOOL** PUPIL/TEACHER BOOKS

Look Inside!

Micro Scope John 14:15-31

Energy
"If you keep my commands, you will remain in my love, just as I have kept my Father's commands and remain in his love," (John 15:10)

Obedience is a way that believers showcase their love for God, Because obedience is often perallel to a person's faith, it (obedience) highlights a person's level of tust in God. As Jesus taught, one significant way to show love to God is to obey His commands. Jeen if the command gioes against what a believer personally thinks, God requires obedience—as His lave would naver lead believers astray, in the case of the disciples, obediently loving one another (despite the various downfalls) is the primary way to express love to and for God.