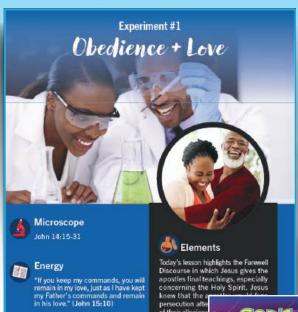

## EXPERIMENT OVERVIEW

Experiment #1: Obedience + Love (John 14:15-31)

Experiment #2: Guidance + the Holy Spirit (Psalm 1:1-6)

Experiment #3: Genuineness + Faith (1 Samuel 1:9-20)

Experiment #4: Prayer + Gratitude (Acts 12:1-14)

### **MIDDLE SCHOOL** PUPIL/TEACHER BOOKS

Look Inside!

Micro Scope John 14:15-31

Energy
"If you keep my commands, you will remain in my love, just as I have kept my Father's commands and remain in his love," (John 15:10)