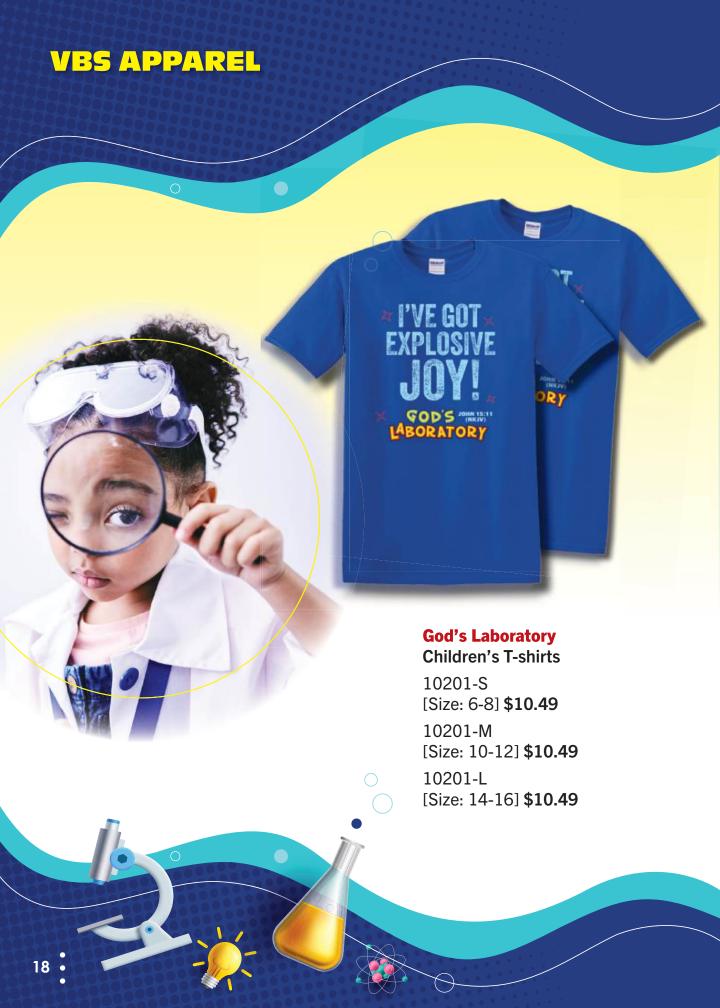

### **VBS APPAREL**

### **God's Laboratory**

**Adult T-shirts** 

10440

[Adult Medium]

\$11.54

10442

[Adult Large]

\$11.54