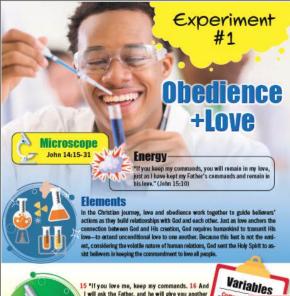

### **MIDDLE SCHOOL** PUPIL/TEACHER BOOKS

Look Inside!

Micro Scope John 14:15-31

Energy
"If you keep my commands, you will remain in my love, just as I have kept my Father's commands and remain in his love," (John 15:10)

Obedience is a way that believers showcase their love for God, Because obedience is often perallel to a person's faith, it (obedience) highlights a person's level of tust in God. As Jesus taught, one significant way to show love to God is to obey His commands. Jeen if the command gioes against what a believer personally thinks, God requires obedience—as His lave would naver lead believers astray, in the case of the disciples, obediently loving one another (despite the various downfalls) is the primary way to express love to and for God.

Variables portant rule that is given by God.

chool Pupil

Love a feeting of strong affection for another per-son or a strong liking of something. wed by my Father, and I too will love them and show myself to them." 22 Then not) said, "But, Lord, why do you intend to show yourself to us and not to the world?"

### **HIGH SCHOOL PUPIL/TEACHER BOOKS**

15 "If you love me, keep my commands. 16 And I will ask the Father, and he will give you another advocate to help you and be with you forewell.

17 The Spirit of truth. The world cannot accept him, because it neither sees him nor knows him. But you know him, for he lives with you and will be in you. 18 I will not leave you as orphars; lwill come to you. 18 I will not leave you as orphars; lwill come to you. 19 Before long, the world will not see me ammore, but you will see ma. Because live, you also will live. 20 On that day you will realize that I am in my commands and keeps them is the one who loves me. The one who loves me will be loved by my father, and too will love them and show myself to them." 22 Then Judes (not Judes Iscariot) said why do you intend to show yourself to us and not to the world? 23 Jesus spelled, "Anyone who