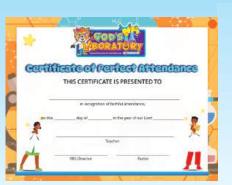

VBS Certificate of Perfect Attendance 249/[Pkg of 10] \$5.51

God's Laboratory
VBS Pencils
10103/[Pkg of 10] \$5.25

God's Laboratory Ink Pen 10130/\$1.05

God's Laboratory
Bag
11880/\$13.60